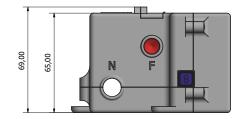

### **Technical Specification**

| Transmission technology | SIGFOX                                        |
|-------------------------|-----------------------------------------------|
| Connector A             | Phase A output                                |
| Connector B             | Neutral output                                |
| Connector C             | RJ45 Connector EIA-232 Communication          |
| Connector D             | 40-cm AC Power Supply Cable                   |
| Frequency               | 902.2~905.2MHz                                |
| Maximum output power    | 22.5dBm                                       |
| Antenna                 | Internal                                      |
| Average consumption     | 3W at 127VAC - meter not coupled              |
| Power Supply            | 85~264VAC - according to the meter to be used |
| Operating temperature   | 0 to 70 °C                                    |
| Sizes                   | 99 x 85 x 70mm                                |
| Weight                  | 250g                                          |
| IP Code                 | IP50                                          |
| Sizes<br>Weight         | 99 x 85 x 70mm<br>250g                        |

## **Technical Design**