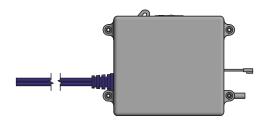

### **Technical Specification**

| Transmission technology | SIGFOX                                        |
|-------------------------|-----------------------------------------------|
| Connector A             | Phase A output                                |
| Connector B             | Neutral output                                |
| Connector C             | RJ45 Connector EIA-232 Communication          |
| Connector D             | 40-cm AC Power Supply Cable                   |
| Frequency               | 902.2~905.2MHz                                |
| Maximum output power    | 22.5dBm                                       |
| Antenna                 | Internal                                      |
| Average consumption     | 3W at 127VAC - meter not coupled              |
| Power Supply            | 85~264VAC - according to the meter to be used |
| Operating temperature   | 0 to 70 °C                                    |
| Sizes                   | 99 x 85 x 70mm                                |
| Weight                  | 250g                                          |
| IP Code                 | IP50                                          |
| Sizes<br>Weight         | 99 x 85 x 70mm<br>250g                        |