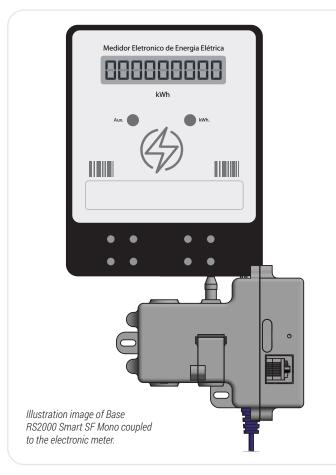

# **RS2000 Smart SF Mono Lite**

ref. 100.0166.00

### **Single Phase Backpack**

Sigfox communication technology for data transmission independent from the network infrastructure, with compressed and optimized radio protocol. Softwarebased communication solution.

### CAS Backpack

The Smart generation of the CAS Technology Backpack is part of the solutions for Smart Management of Electricity metering data, using IoT communication technologies that enable efficiency, high availability and security in remote and continuous monitoring of distribution and consumption.