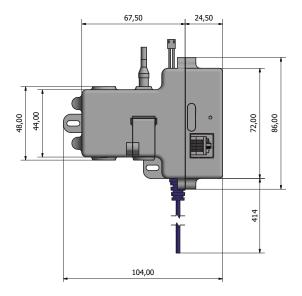

### **Technical Specification**

| Transmission technology | SIGFOX                                        |
|-------------------------|-----------------------------------------------|
| Connector A             | Phase A output                                |
| Connector B             | Neutral output                                |
| Connector C             | RJ45 Connector EIA-232 Communication          |
| Connector D             | 40-cm AC Power Supply Cable                   |
| Frequency               | 902.2~905.2MHz                                |
| Maximum output power    | 22.5dBm                                       |
| Antenna                 | Internal                                      |
| Average consumption     | 3W at 127VAC - meter not coupled              |
| Power Supply            | 85~264VAC - according to the meter to be used |
| Operating temperature   | 0 to 70 °C                                    |
| Sizes                   | 99 x 85 x 70mm                                |
| Weight                  | 250g                                          |
| IP Code                 | IP50                                          |
| Sizes<br>Weight         | 99 x 85 x 70mm<br>250g                        |

## **Technical Design**