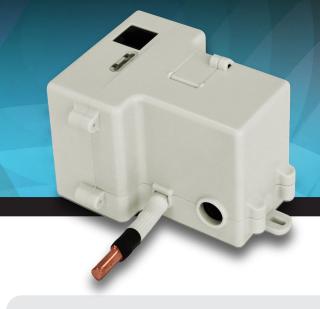

### **Technical Specification**

| Transmission technology | SIGFOX                                        |
|-------------------------|-----------------------------------------------|
| Connector A             | Phase A output                                |
| Connector B             | Neutral output                                |
| Connector C             | RJ45 Connector EIA-232 Communication          |
| Connector D             | 40-cm AC Power Supply Cable                   |
| Frequency               | 902.2~905.2MHz                                |
| Maximum output power    | 22.5dBm                                       |
| Antenna                 | Internal                                      |
| Average consumption     | 3W at 127VAC - meter not coupled              |
| Power Supply            | 85~264VAC - according to the meter to be used |
| Operating temperature   | 0 to 70 °C                                    |
| Sizes                   | 99 x 85 x 70mm                                |
| Weight                  | 250g                                          |
| IP Code                 | IP50                                          |
| Sizes<br>Weight         | 99 x 85 x 70mm<br>250g                        |