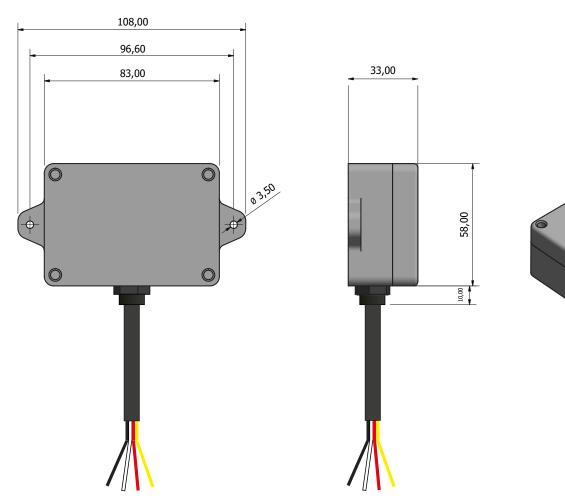

## **Technical Specification**

| Transmission Technology                  | SIGFOX                                      |
|------------------------------------------|---------------------------------------------|
| Input/output ports                       | 1 Pulse sensor                              |
|                                          | 1 Alarm sensor<br>1 Flow sensor             |
|                                          |                                             |
| Antenna                                  | Indoor / Outdoor                            |
| Average consumption in <i>sleep mode</i> | 0.033mW                                     |
| Average operating consumption            | 165mW                                       |
| Power Supply                             | Primary Lithium Ion 3.6VDC 2400 mAh Battery |
| Operating temperature                    | 0 °C to +70 °C                              |
| Dimensions                               | 58 x 34 x 84 mm (WxHxD)                     |
| Weight                                   | 120 g                                       |
| IP Code                                  | IP65                                        |
|                                          |                                             |

## **Technical Design**