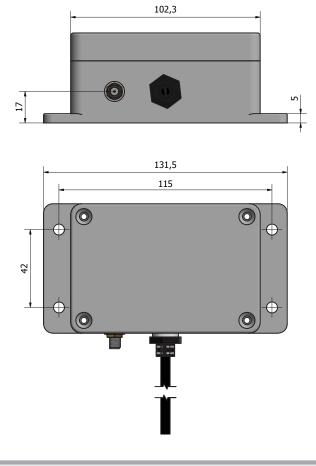

## **Technical Specification**

| Transmission Technology | SIGFOX                                                                                              |
|-------------------------|-----------------------------------------------------------------------------------------------------|
| Input/output ports      | 1 Pulse sensor / 1 Alarm sensor / 1 Flow sensor                                                     |
| Connector A:            | 1 4-way cable (pulse / GND inputs)                                                                  |
| Connector B:            | 100.0032.00 - Does not have / 100.0032.50 - SMA connector for external antenna                      |
| Frequency               | RCZ2 902,2~905,2MHz<br>RCZ4* 920,8~922,3MHz<br>(*) RCZ4 only utilized outside Brazil (Latin America |
| Maximum output power    | 22.5 dBm                                                                                            |
| Power Supply            | Primary 3.6V Li-SOCI2 2AhBattery                                                                    |
| Operating temperature   | 0°C a +50°C                                                                                         |
| Dimensions              | 102 x 70 x 48,6mm (WxHxD)                                                                           |
| Weight                  | 180 g                                                                                               |
| IP Code                 | IP65                                                                                                |

## **Technical Design**

**Note:** This technical drawing refers to the model with antenna.