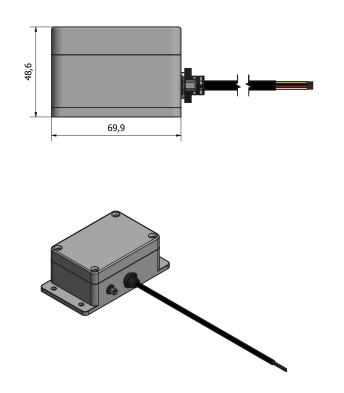

## **Technical Specification**

| Transmission Technology | SIGFOX                                                                                              |
|-------------------------|-----------------------------------------------------------------------------------------------------|
| Input/output ports      | 1 Pulse sensor / 1 Alarm sensor / 1 Flow sensor                                                     |
| Connector A:            | 1 4-way cable (pulse / GND inputs)                                                                  |
| Connector B:            | 100.0032.00 - Does not have / 100.0032.50 - SMA connector for external antenna                      |
| Frequency               | RCZ2 902,2~905,2MHz<br>RCZ4* 920,8~922,3MHz<br>(*) RCZ4 only utilized outside Brazil (Latin America |
| Maximum output power    | 22.5 dBm                                                                                            |
| Power Supply            | Primary 3.6V Li-SOCI2 2AhBattery                                                                    |
| Operating temperature   | 0°C a +50°C                                                                                         |
| Dimensions              | 102 x 70 x 48,6mm (WxHxD)                                                                           |
| Weight                  | 180 g                                                                                               |
| IP Code                 | IP65                                                                                                |

## **Technical Design**

**Note:** This technical drawing refers to the model with antenna.