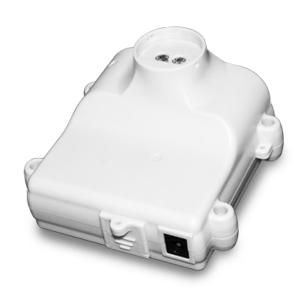

## **Technical Specification**

| Transmission technology   | Bluetooth V4.0 Dual Mode (supports BR / EDR and BLE connections) |
|---------------------------|------------------------------------------------------------------|
| Connector A               | Optical Probe – ABNT Standard ABNT/IEC                           |
| Connector B               | Female RJ45 - RS232 Serial                                       |
| Connector C               | Power Input +12VCC - External Battery Charger                    |
| Frequency                 | 2.400~2.480MHz                                                   |
| Max Output Potency        | 8dBm                                                             |
| Antenna                   | Internal - Coverage up to 80m (Outdoor)                          |
| Average Power Consumption | 0,2W                                                             |
| Power supply              | Battery - Rechargeable NiMH 7,2V 100mAh - Duration of 8 Hours    |
| Operating temperature     | 0 to +70°C                                                       |
| Dimensions                | 88 x 81 x 51mm                                                   |
| Weight                    | 120g                                                             |
| IP Code                   | IP50W                                                            |
|                           |                                                                  |