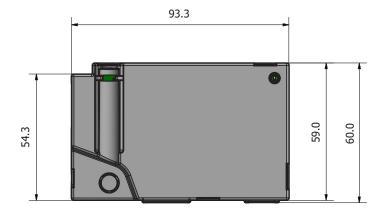

### **Technical Specification**

| Transmission technology | UMTS 800/850/900/AWS/1900/2100 MHz<br>GSM 800/900/1800/1900 MHz<br>WCDMA/HSDPA/HSUPA, UMTS, GSM/GPRS/EDGE<br>Dual SIM CARD |
|-------------------------|----------------------------------------------------------------------------------------------------------------------------|
| Communication ports     | Serial interface for communication with the SMW meter<br>Bluetooth interface for local configuration                       |
| Input/output ports      | 1 digital input for detecting power failure                                                                                |
| Connector A             | Connector for power supply and communication with the SMW meter                                                            |
| Connector B             | SMA - RF antenna                                                                                                           |
| Average consumption     | 2W                                                                                                                         |
| Power Supply            | 6VDC                                                                                                                       |
| Operating temperature   | 0 °C to +70 °C                                                                                                             |
| Sizes                   | 93 x 60 x 32.5mm (WxHxD)                                                                                                   |
| Weight                  | 200g                                                                                                                       |
| IP Code                 | IP50W                                                                                                                      |
|                         |                                                                                                                            |

## **Technical design**