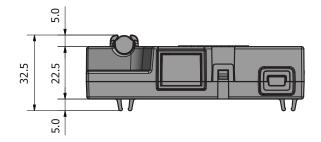

### **Technical Specification**

| Transmission technology | UMTS 800/850/900/AWS/1900/2100 MHz<br>GSM 800/900/1800/1900 MHz<br>WCDMA/HSDPA/HSUPA, UMTS, GSM/GPRS/EDGE<br>Dual SIM CARD |
|-------------------------|----------------------------------------------------------------------------------------------------------------------------|
| Communication ports     | Serial interface for communication with the SMW meter<br>Bluetooth interface for local configuration                       |
| Input/output ports      | 1 digital input for detecting power failure                                                                                |
| Connector A             | Connector for power supply and communication with the SMW meter                                                            |
| Connector B             | SMA - RF antenna                                                                                                           |
| Average consumption     | 2W                                                                                                                         |
| Power Supply            | 6VDC                                                                                                                       |
| Operating temperature   | 0 °C to +70 °C                                                                                                             |
| Sizes                   | 93 x 60 x 32.5mm (WxHxD)                                                                                                   |
| Weight                  | 200g                                                                                                                       |
| IP Code                 | IP50W                                                                                                                      |
|                         |                                                                                                                            |

## **Technical design**