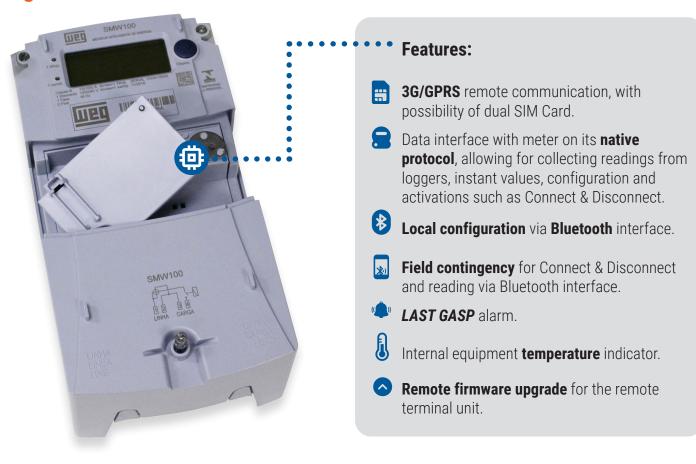

# **Remote Terminal Units from CAS Tecnologia**

Designed to offer connectivity to the most varied businesses, adding remote communication ability to different types of equipment and enabling efficient remote management, control, monitoring and supervision.

They provide flexibility and various interface alternatives with devices that require telemetry, metering, remote control, monitoring and supervision.

Components with advanced technologies, combining WAN/LAN networks and Bluetooth flexibility - when necessary - and data transmission via various types of cell phone networks or radio frequency if mobile telephony networks are not available.

### **Technical Specification**

| Transmission technology | UMTS 800/850/900/AWS/1900/2100 MHz<br>GSM 800/900/1800/1900 MHz<br>WCDMA/HSDPA/HSUPA, UMTS, GSM/GPRS/EDGE<br>Dual SIM CARD |
|-------------------------|----------------------------------------------------------------------------------------------------------------------------|
| Communication ports     | Serial interface for communication with the SMW meter<br>Bluetooth interface for local configuration                       |
| Input/output ports      | 1 digital input for detecting power failure                                                                                |
| Connector A             | Connector for power supply and communication with the SMW meter                                                            |
| Connector B             | SMA - RF antenna                                                                                                           |
| Average consumption     | 2W                                                                                                                         |
| Power Supply            | 6VDC                                                                                                                       |
| Operating temperature   | 0 °C to +70 °C                                                                                                             |
| Sizes                   | 93 x 60 x 32.5mm (WxHxD)                                                                                                   |
| Weight                  | 200g                                                                                                                       |
| IP Code                 | IP50W                                                                                                                      |
|                         |                                                                                                                            |